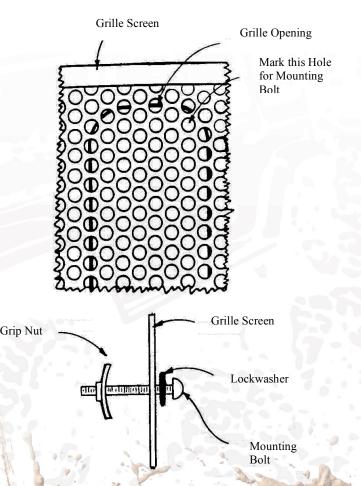

**NOTE:** On air-conditioned vehicles, check that bolts will not interfere with condenser. If necessary, mounting bolts may be shortened or shorter bolts may be substituted.

**IMPORTANT:** For best fit, see bolt locations shown below. These locations have been proven to be best for holding the screen flat against the vehicle grille, but other bolt locations may be used if necessary to clear other accessories or attachments. However, **ALWAYS** make sure that each bolt is at a corner of a grille opening.

- 4. Assemble mounting bolts, lockwashers, and grip nuts as shown in drawing through holes marked in screen.
- 5. Hold screen in position on vehicle and work grip nuts into position so that edge of grip nut hooks over inside edge of grille sheet metal. To make this step easier, screen may be held in place with masking tape.

**NOTE:** <u>IMPORTANT</u> On vehicles with chrome grille overlay, make sure that grip nuts are hooked over inside edges of **BOTH** grille sheet metal and chrome overlay.

6. Tighten mounting bolts while making sure that grip nuts are securely hooked over inside edge of grille sheet metal. Do NOT over-tighten bolts. Make sure that bolt heads and lockwashers are flat against screen. If a bolt is not seated properly, choose another hole for that bolt. Over-tightening bolts may cause screen to bow. Bolts can be loosened slightly until screen stays flat. Bolts may also be moved to other hole positions to help screen stay flat.